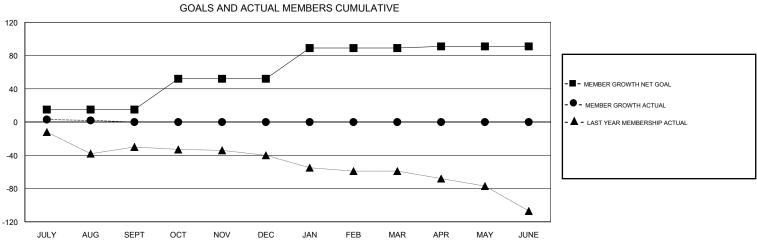

## District 43 E

Results as of: 08/31/2017

| DROPPED CLUBS: 2 |    | 8 CLUBS OF 35 ADDED 1 OR MORE<br>NEW MEMBERS | GENDER DISTRIBUTION           MALE         647 (71.97%)           FEMALE         252 (28.03%) |     |
|------------------|----|----------------------------------------------|-----------------------------------------------------------------------------------------------|-----|
| DROPPED MEMBERS  |    |                                              | Women Percentage Fiscal Year Goal: 3%                                                         |     |
| DECEASED         | 4  | CLICK HERE FOR CUMULATIVE  MEMBERSHIP DATA   | TOTAL FAMILY UNIT MEMBERS                                                                     | 206 |
| CLUB CANCELLED   | 0  |                                              | FAMILY MEMBERS PAYING HALF                                                                    | 105 |
| OTHER            | 10 |                                              | DUES                                                                                          | 103 |
| TOTAL            | 14 |                                              |                                                                                               |     |