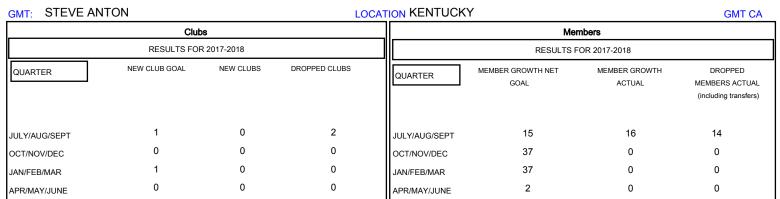

## District 43 E

Results as of: 08/31/2017

| DROPPED CLUBS: 2 |    | 8 CLUBS OF 35 ADDED 1 OR MORE<br>NEW MEMBERS | GENDER DISTRIBUTION           MALE         647 (71.97%)           FEMALE         252 (28.03%) |     |
|------------------|----|----------------------------------------------|-----------------------------------------------------------------------------------------------|-----|
| DROPPED MEMBERS  |    |                                              | Women Percentage Fiscal Year Goal: 3%                                                         |     |
| DECEASED         | 4  | CLICK HERE FOR CUMULATIVE  MEMBERSHIP DATA   | TOTAL FAMILY UNIT MEMBERS                                                                     | 206 |
| CLUB CANCELLED   | 0  |                                              | FAMILY MEMBERS PAYING HALF                                                                    | 105 |
| OTHER            | 10 |                                              | DUES                                                                                          | 103 |
| TOTAL            | 14 |                                              |                                                                                               |     |